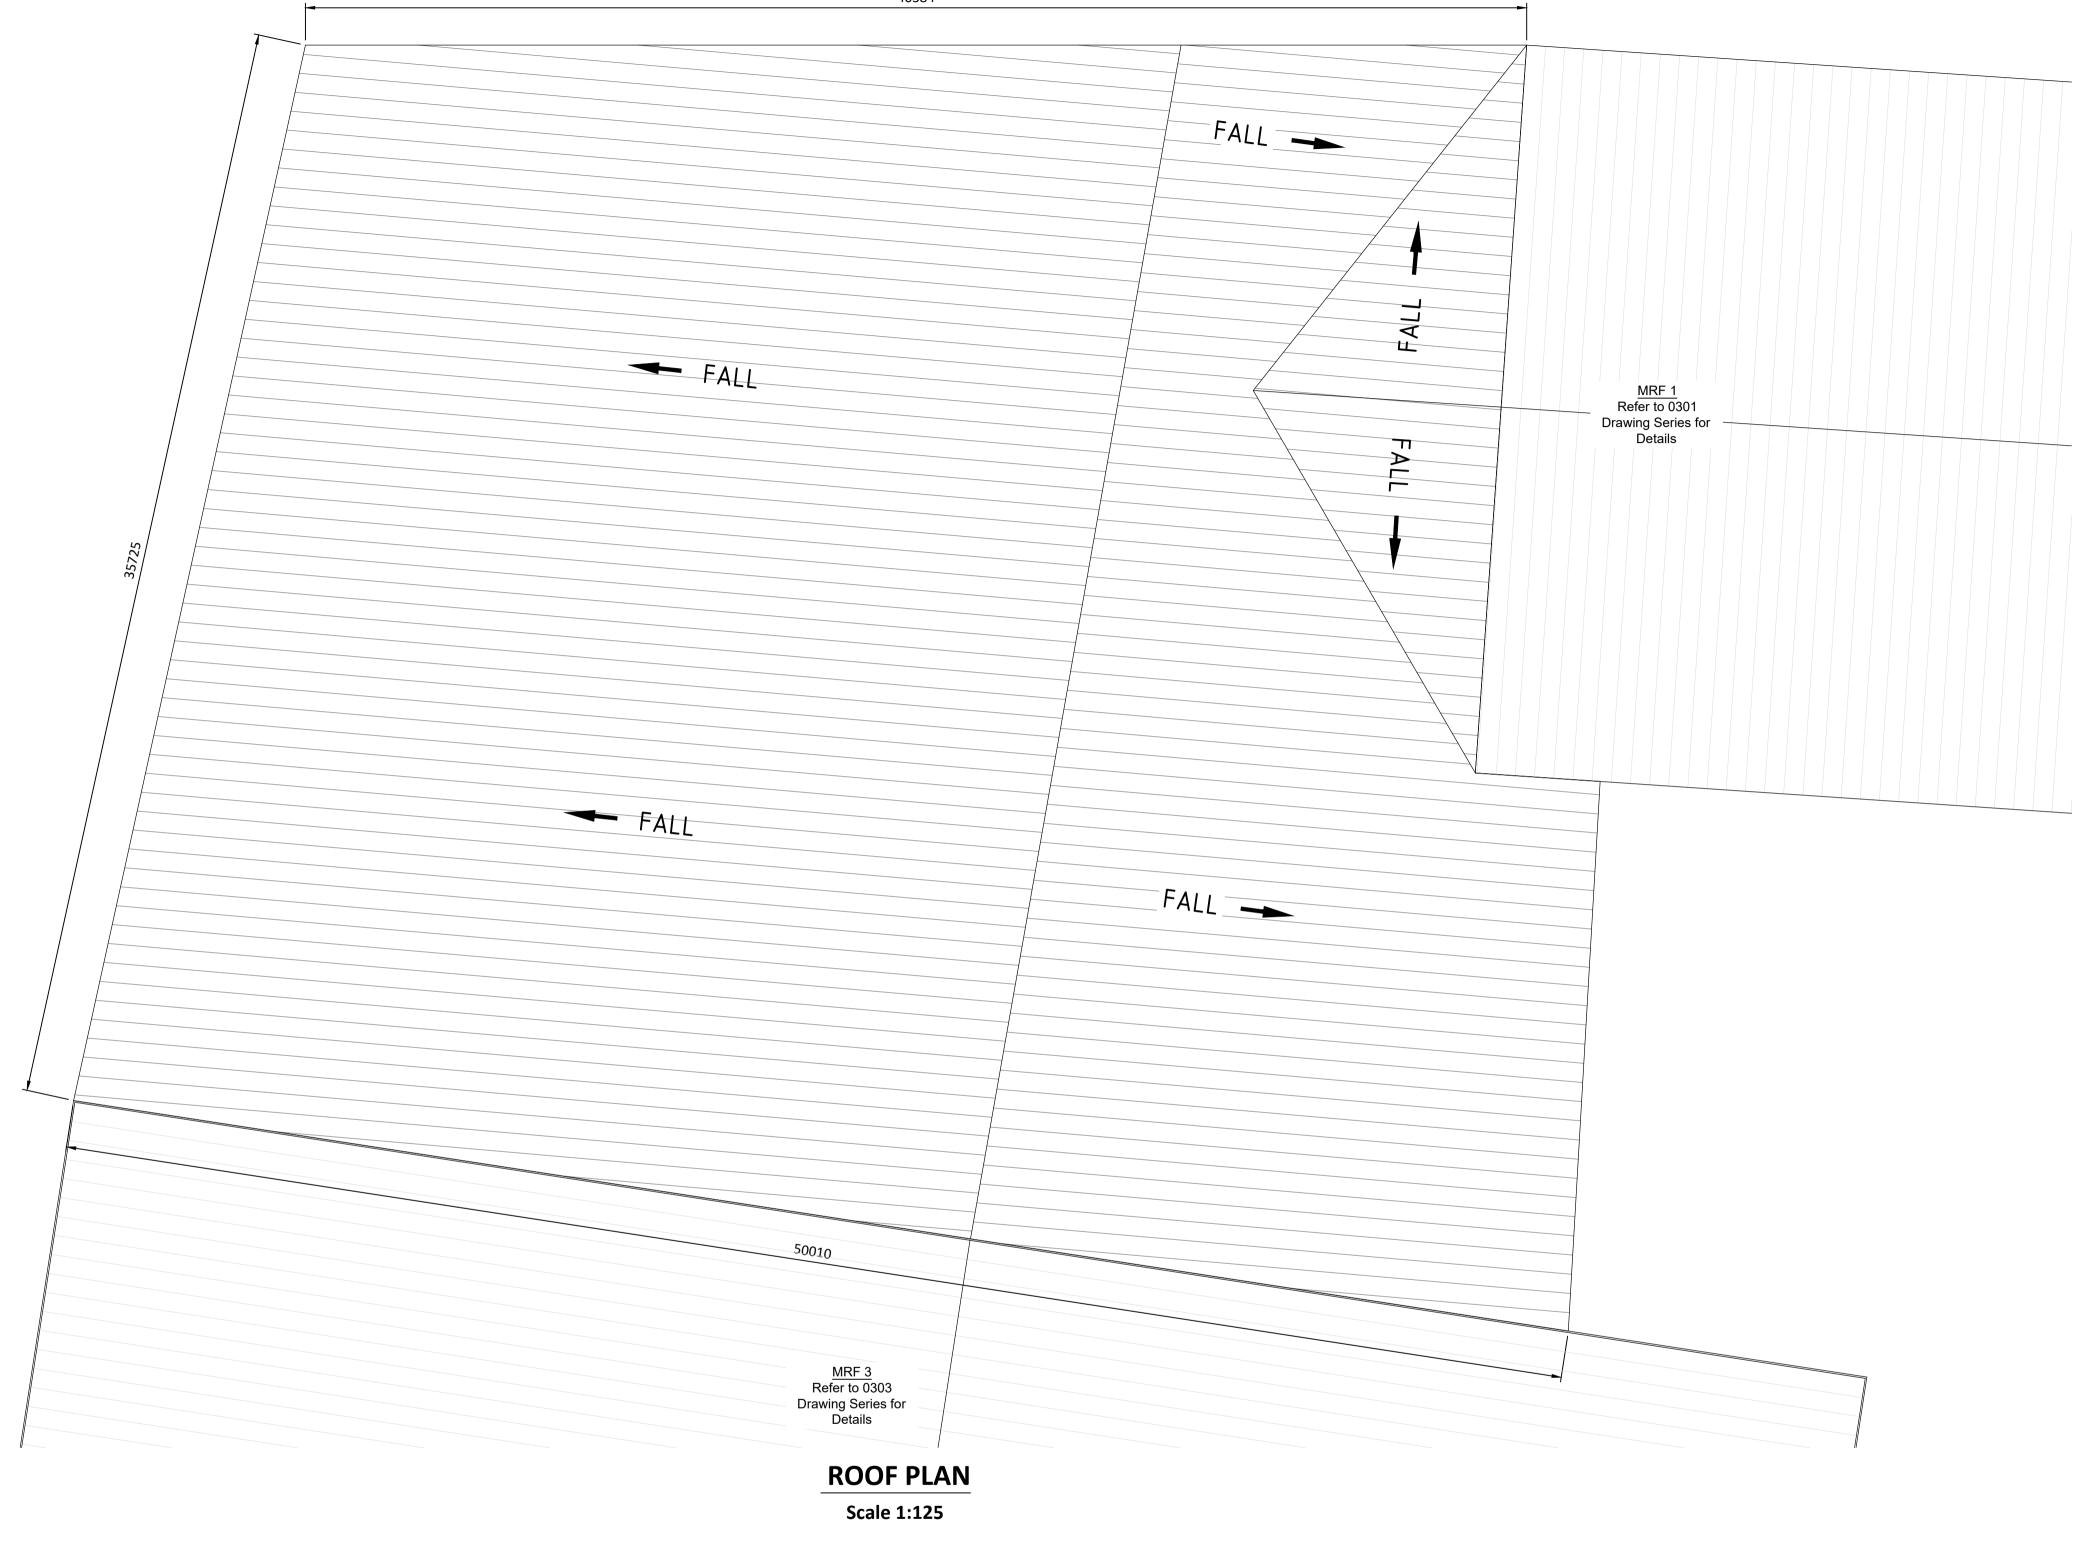

| PROJEC | т                                                                    | CLIENT     |          |                        |                        |          |
|--------|----------------------------------------------------------------------|------------|----------|------------------------|------------------------|----------|
|        | SID APPLICATION, EIAR & IE LICENCE APPLICATION FOR THORNTONS CAPPAGH |            |          |                        |                        |          |
| SHEET  | MATERIALS RECOVERY FACILITY 2 ROOF PLAN                              | Date       | 24.05.22 | Project number P21-150 | Scale (@ A1-)<br>1:125 |          |
|        |                                                                      | Drawn by   | cs       | Drawing Number         |                        | Rev      |
|        |                                                                      | Checked by | FC       | P21-150-0302-0002      |                        | <b>A</b> |